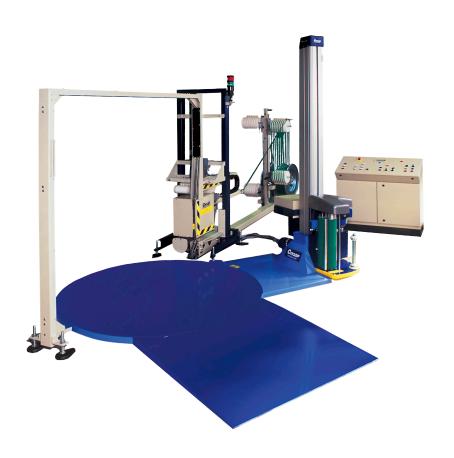

## What is the Twinpack?

TwinPack brings together the attributes of Cyklop's acclaimed XP112 MVB vertical strapping machine and the GL215 powered pre-stretch wrapper to offer the ultimate solution in load securement for your palletised loads. The twin pack has a central control, which ensures the optimal operation of the installation. Equipped with the high tension strapping head CFH-1, TwinPack reaches the optimum omsnoeringsresultaat.

The combination of the two techniques makes the TwinPack an indispensable aid to everyday despatch. The TwinPack allows many combinations of packaging options.

The stretch wrapper provides the following wrapper programs: